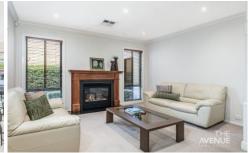

The fully renovated gas kitchen with the large stone bench tops really is the hub of the home, seamlessly connecting to a spacious meals and family room. The separate formal lounge with gas fireplace provides the perfect quiet place and adjoining formal dining area is ideal for entertaining, while the versatile rumpus room adds flexibility to the layout.