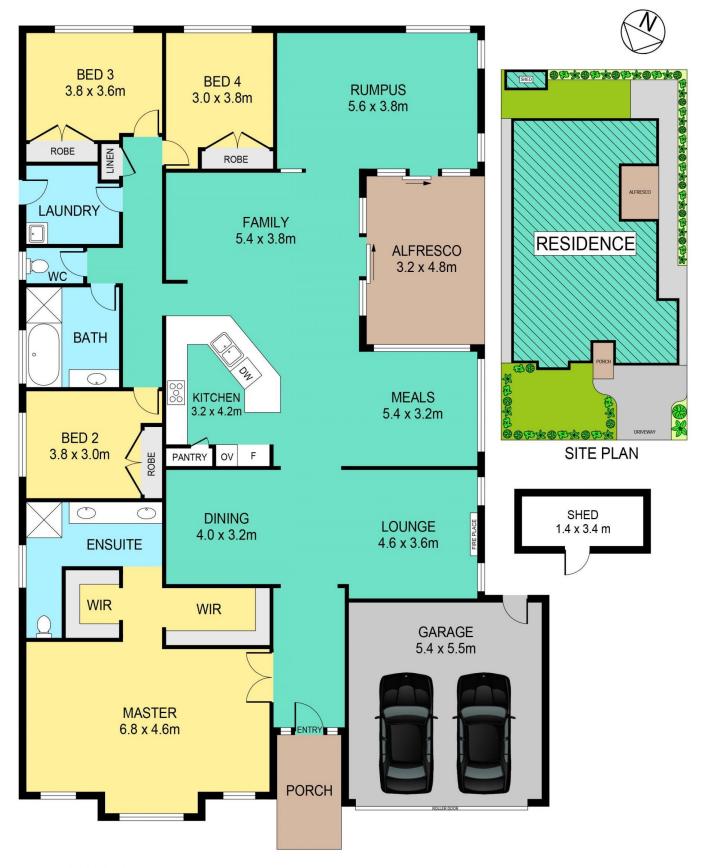

## 27 Linford Place Beaumont Hills NSW

Nestled in a cul-de-sac location, this wonderful Eden Brae single level home offers the perfect blend of modern comfort and timeless elegance. With its beautiful street presence, enhanced by mature hedging, a warm welcome awaits every time you arrive home.

The fully renovated gas kitchen with the large stone bench tops really is the hub of the home, seamlessly connecting to a spacious meals and family room. The separate formal lounge with gas fireplace provides the perfect quiet place and adjoining formal dining area is ideal for entertaining, while the versatile rumpus room adds flexibility to the layout.

A highlight of this home is the expansive master suite, featuring an ensuite and walk-in robe. Retreat to this private haven for relaxation after a long day. Three

4 🕒 2 📛 2 🖨

**Price** : \$ 1,740,000 **Land Size** : 524 sgm