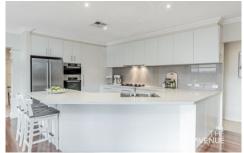

The fully renovated gas kitchen with the large stone bench tops really is the hub of the home, seamlessly connecting to a spacious meals and family room. The separate formal lounge with gas fireplace provides the perfect quiet place and adjoining formal dining area is ideal for entertaining, while the versatile rumpus room adds flexibility to the layout.