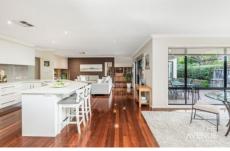

The fully renovated gas kitchen with the large stone bench tops really is the hub of the home, seamlessly connecting to a spacious meals and family room. The separate formal lounge with gas fireplace provides the perfect quiet place and adjoining formal dining area is ideal for entertaining, while the versatile rumpus room adds flexibility to the layout.