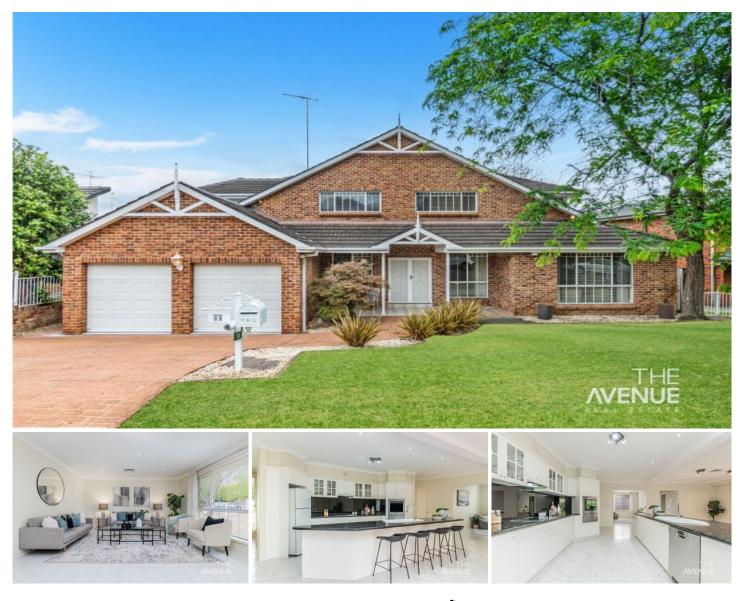

## 11 Arabella Place Bella Vista NSW

Nestled in a leafy and quiet street, this substantial residence, a creation of Fitzsimmons Homes, is the epitome of open plan living. Spanning a generous 745sqm plot, this cherished family abode is truly something special.

Boasting an array of versatile living spaces, this home offers ample room for the entire family. Commanding the centre stage, the kitchen boasts a large island bench adorned with granite stone top. Perfectly surrounding this central hub are separate formal lounge & dining, bright rumpus room with a gas fireplace, expansive meals area and a large study.

Beyond the well-proportioned living areas, this astounding home offers five sizeable bedrooms, which is graced by a master suite on the ground level, which is a rarity on its own.

The outdoor entertaining area complements the indoors

5 🛤 3 🚔 2 🚘

- Price : \$ 2,550,000 Land Size : 745 sqm View : https://www.theavenu
  - : https://www.theavenuerealestate.com.au/78 27057

Sherry Soheili 0406 048 133