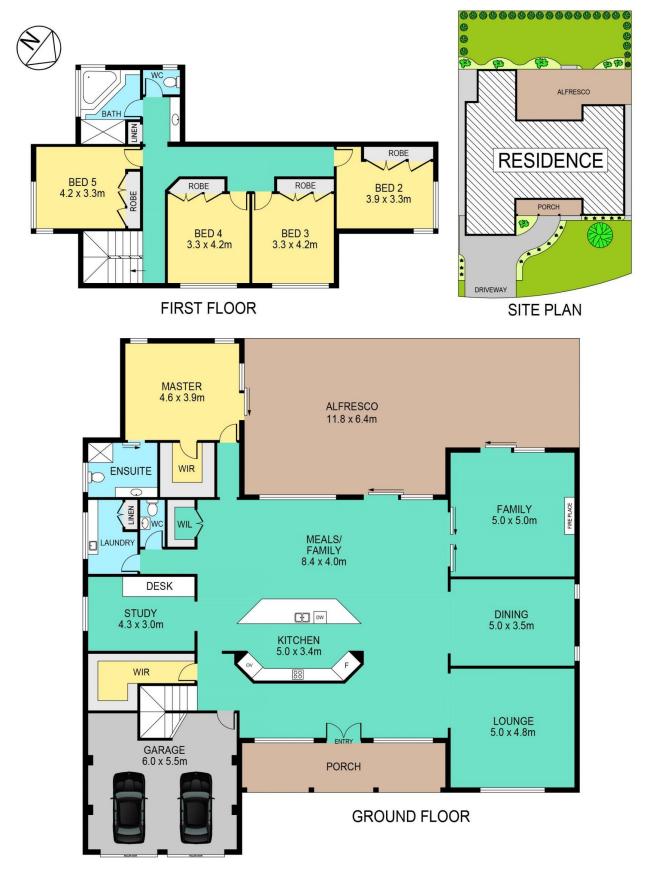

## DISCLAIMER:

PLANS SHOWN ARE FOR MARKETING PURPOSES ONLY, ALL DIMENSIONS ARE APPROXIMATE AND NOT TO SCALE. THEY ARE SUBJECT TO ERRORS AND INACCURACIES AND NO LIABILITY WILL BE ACCEPTED. INTERESTED PARTIES SHOULD MAKE THEIR OWN INQUIRES.

| INTERNAL | 317sqm |
|----------|--------|
| EXTERNAL | 90sqm  |
| GARAGE   | 31sqm  |