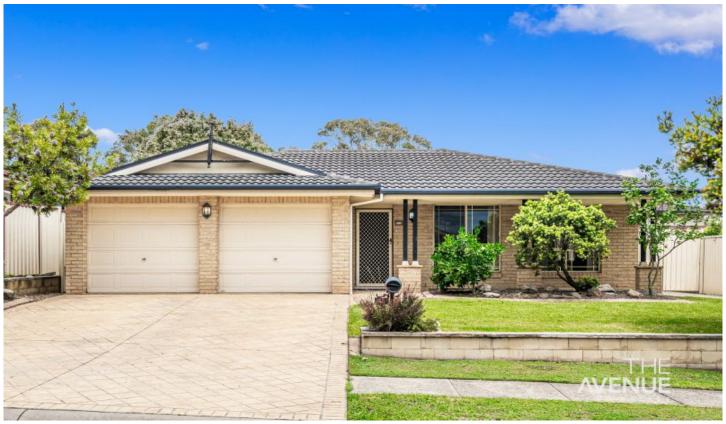

### 32 Waterford Street Kellyville Ridge NSW

Located on a low maintenance 485m2 block, this single-level Westminster Homes property offers the perfect blend of functionality and convenience, positioned within walking distance to Rouse Hill Metro and Town Centre.

### Featuring:

- Spacious interiors leading out to the generous undercover alfresco area, perfect for entertaining
- Functional kitchen with plenty of storage, gas cooktop and wall oven, overlooking the rear yard
- Separate lounge and family rooms, offering flexibility
- Master bedroom with built in robe and ensuite bathroom
- Three other bedrooms, all with built in robes and central to the family bathroom with separate bath and shower
- Low maintenance rear yard with storage shed
- Double lock up garage with internal access