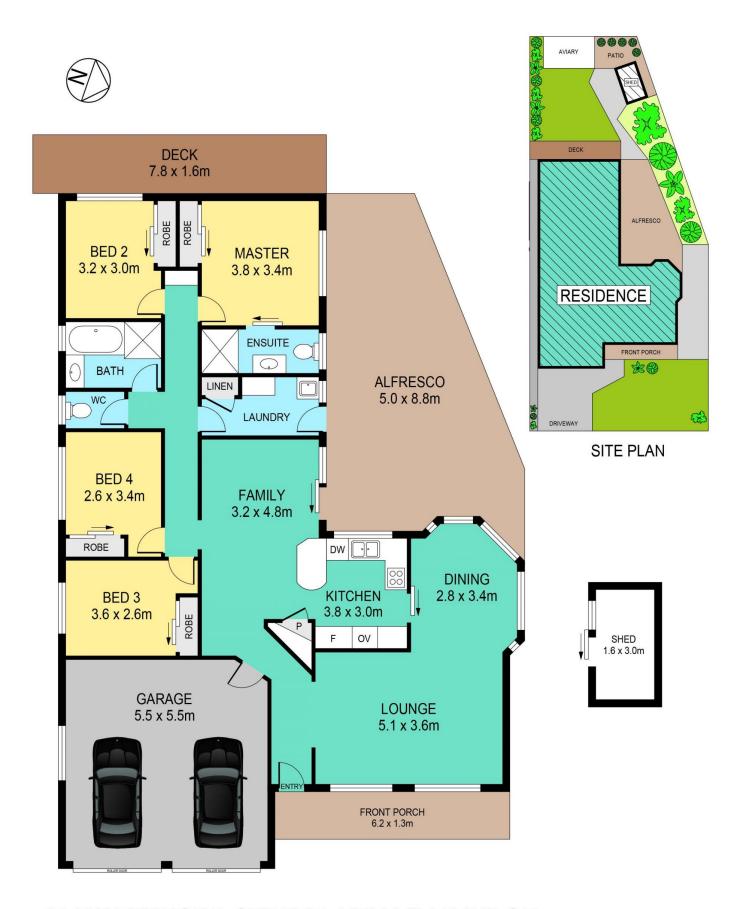

### 32 Waterford Street Kellyville Ridge NSW

Located on a low maintenance 485m2 block, this single-level Westminster Homes property offers the perfect blend of functionality and convenience, positioned within walking distance to Rouse Hill Metro and Town Centre.

### Featuring:

- Spacious interiors leading out to the generous undercover alfresco area, perfect for entertaining
- Functional kitchen with plenty of storage, gas cooktop and wall oven, overlooking the rear yard
- Separate lounge and family rooms, offering flexibility
- Master bedroom with built in robe and ensuite bathroom
- Three other bedrooms, all with built in robes and central to the family bathroom with separate bath and shower
- Low maintenance rear yard with storage shed
- Double lock up garage with internal access

#### DISCLAIMER:

PLANS SHOWN ARE FOR MARKETING PURPOSES ONLY, ALL DIMENSIONS ARE APPROXIMATE AND NOT TO SCALE. THEY ARE SUBJECT TO ERRORS AND INACCURACIES AND NO LIABILITY WILL BE ACCEPTED. INTERESTED PARTIES SHOULD MAKE THEIR OWN INQUIRIES.

| INTERNAL | 125sqm |
|----------|--------|
| EXTERNAL | 50sqm  |
| GARAGE   | 30sqm  |