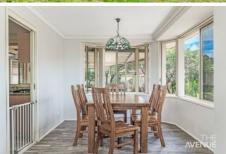

### Featuring:

- Spacious interiors leading out to the generous undercover alfresco area, perfect for entertaining
- Functional kitchen with plenty of storage, gas cooktop and wall oven, overlooking the rear yard
- Separate lounge and family rooms, offering flexibility
- Master bedroom with built in robe and ensuite bathroom
- Three other bedrooms, all with built in robes and central to the family bathroom with separate bath and shower
- Low maintenance rear yard with storage shed
- Double lock up garage with internal access