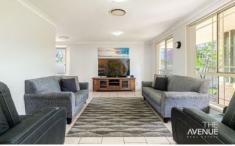

### Featuring:

- Spacious interiors leading out to the generous undercover alfresco area, perfect for entertaining
- Functional kitchen with plenty of storage, gas cooktop and wall oven, overlooking the rear yard
- Separate lounge and family rooms, offering flexibility
- Master bedroom with built in robe and ensuite bathroom
- Three other bedrooms, all with built in robes and central to the family bathroom with separate bath and shower
- Low maintenance rear yard with storage shed
- Double lock up garage with internal access