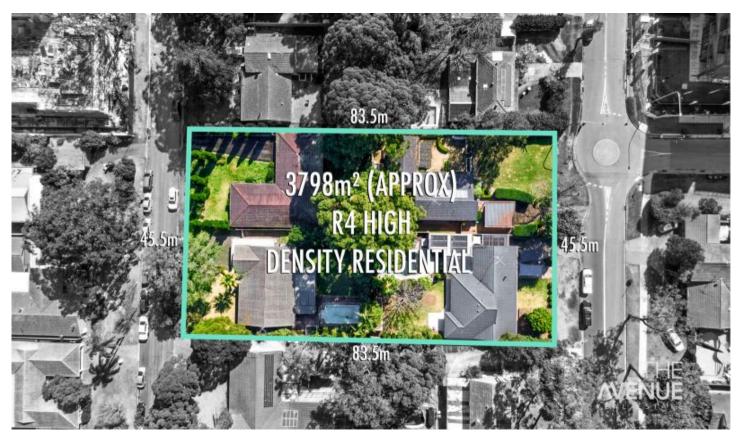

## 18 Partridge Avenue Castle Hill NSW

Positioned on 947 m2 of land, this family home is being sold as part of a development site comprising of four residential properties with a total of 3798m2\* of land.

#### Zoning:

- R4 Residential High Density
- Base FSR 1.6:1 Incentivised FSR 2.3:1
- Max Building Height 21m

#### **Development Site:**

- 4 x Residential Homes
- 16 Partridge Avenue Castle Hill
- 18 Partridge Avenue Castle Hill
- 21 Middleton Avenue Castle Hill
- 23 Middleton Avenue Castle Hill