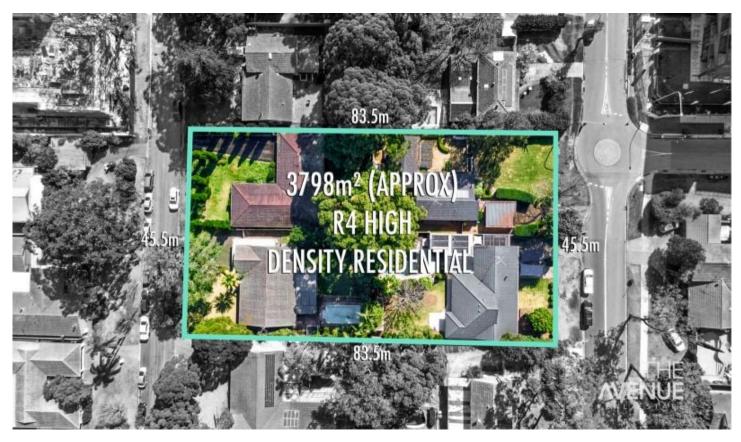

## 16 Partridge Avenue Castle Hill NSW

Positioned on 947 m2 of land, this family home is being sold as part of a development site comprising of four residential properties with a total of 3798m2\* of land.

#### Zoning:

- R4 Residential High Density
- Base FSR 1.6:1 Incentivised FSR 2.3:1
- Max Building Height 21m

#### **Development Site:**

- 4 x Residential Homes
- 16 Partridge Avenue Castle Hill
- 18 Partridge Avenue Castle Hill
- 21 Middleton Avenue Castle Hill
- 23 Middleton Avenue Castle Hill