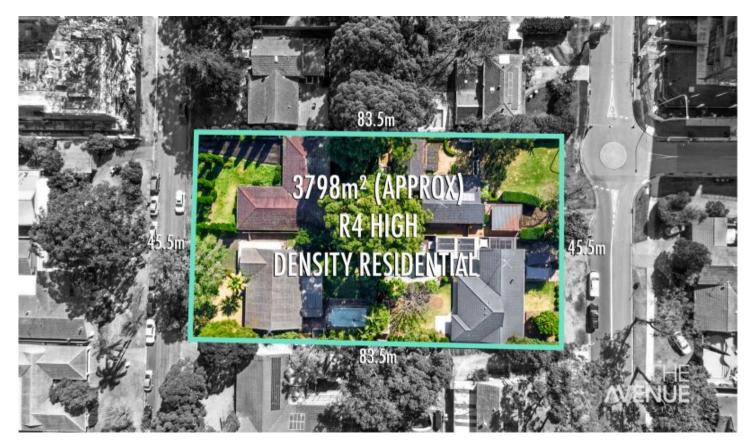

## 21 Middleton Avenue Castle Hill NSW

Located on 3798m2\* of land, comprising of four residential properties, this development site is at the epicentre of one of Sydneys most desirable property hot-spots.

Zoning:

- R4 Residential High Density
- Base FSR 1.6:1 Incentivised FSR 2.3:1
- Max Building Height 21m

## Property:

- Dimension 45.5m\* x 83.4m\*
- 4 x Residential Homes
- 16 Partridge Avenue Castle Hill

4 🛤 2 🚔 2 🚘

View : https://www.theavenuerealestate.com.au/784241

Chris De Celis 02 9634 3444

Steve Cole 02 9634 3444