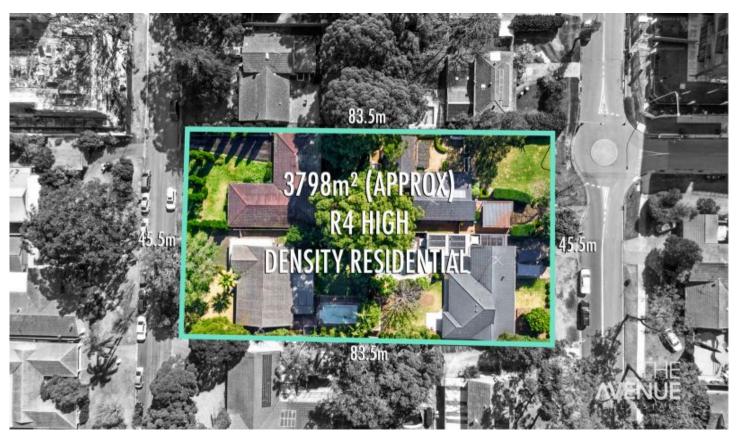

## 23 Middleton Avenue Castle Hill NSW

Positioned on 947 m2 of land, this family home is being sold as part of a development site comprising of four residential properties with a total of 3798m2\* of land.

#### Zoning:

- R4 Residential High Density
- Base FSR 1.6:1 Incentivised FSR 2.3:1
- Max Building Height 21m

#### **Development Site:**

- 4 x Residential Homes
- 16 Partridge Avenue Castle Hill
- 18 Partridge Avenue Castle Hill
- 21 Middleton Avenue Castle Hill
- 23 Middleton Avenue Castle Hill