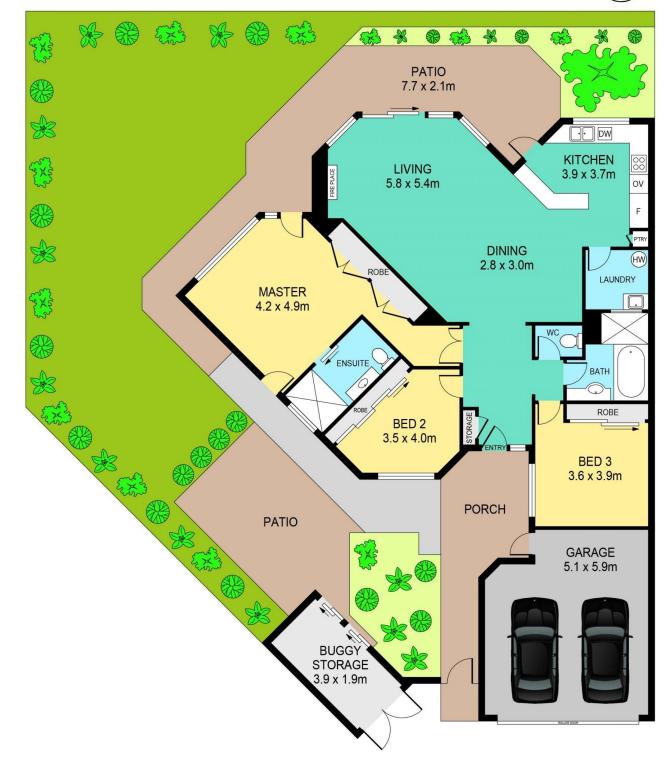

## Featuring:

- Spacious free flowing living spaces designed to maximise space and natural light

- Generous 388m2 of land backing onto the 12th fairway
- Three bedrooms with en-suite to master

- Open plan kitchen with gas cooktop, stone bench tops and ample storage

- Ducted air-conditioning, gas heating and feature fireplace for comfort all-year-round

- Tranquil outdoor alfresco entertaining area with stunning Golf Course views

- Private courtyard ideal for reading a book or to keep your

| INTERNAL | 161sqm |
|----------|--------|
| EXTERNAL | 40sqm  |
| GARAGE   | 28sqm  |