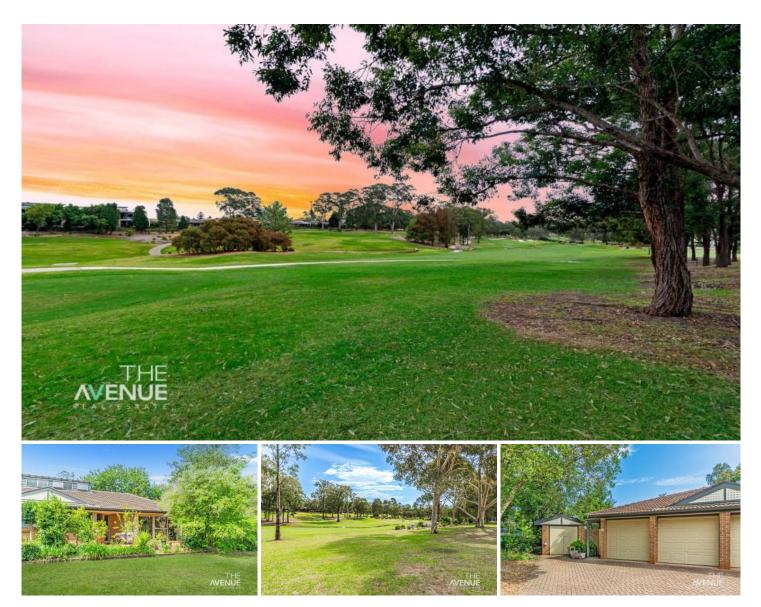

## **15 Castle Pines Drive Norwest NSW**

Set in the prized Castle Pines Over 55's Strata Estate, this stunning single level villa enjoys panoramic views over the rolling greens of the prestigious Castle Hill Golf Club.

## Featuring:

- Spacious free flowing living spaces designed to maximise space and natural light

- Generous 388m2 of land backing onto the 12th fairway
- Three bedrooms with en-suite to master

- Open plan kitchen with gas cooktop, stone bench tops and ample storage

- Ducted air-conditioning, gas heating and feature fireplace for comfort all-year-round

- Tranquil outdoor alfresco entertaining area with stunning Golf Course views

- Private courtyard ideal for reading a book or to keep your