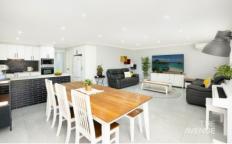

## Featuring:

- Open plan design to the rear of the home, encompassing the kitchen, living and dining rooms all seamlessly flowing to the generous undercover alfresco which is a wonderful extension of the living area.
- Stylish monochrome kitchen including stone benchtops, feature subway tiles, european appliances and walk-in