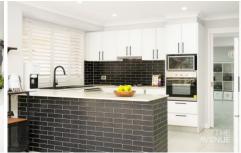

## Featuring:

- Open plan design to the rear of the home, encompassing the kitchen, living and dining rooms all seamlessly flowing to the generous undercover alfresco which is a wonderful extension of the living area.
- Stylish monochrome kitchen including stone benchtops, feature subway tiles, european appliances and walk-in