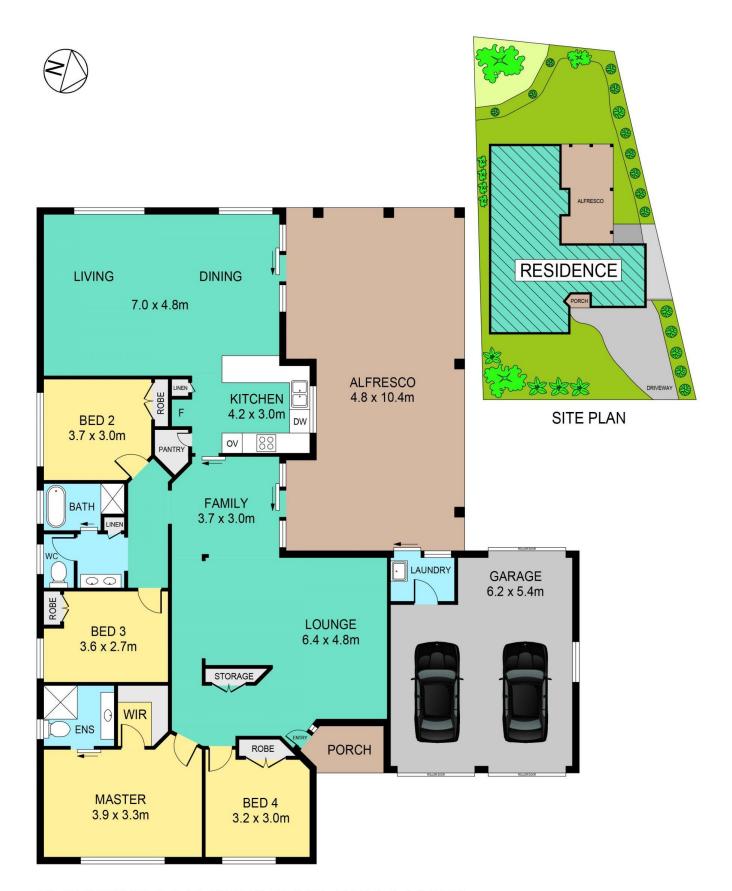

## 19 Springfield Crescent Bella Vista NSW

Situated in the sought-after Matthew Pearce Primary school catchment and recently renovated, this single level family home has it all. Offering four spacious bedrooms and a large backyard with undercover alfresco area, this home is perfect for a growing family.

## Featuring:

- Open plan design to the rear of the home, encompassing the kitchen, living and dining rooms all seamlessly flowing to the generous undercover alfresco which is a wonderful extension of the living area.
- Stylish monochrome kitchen including stone benchtops, feature subway tiles, european appliances and walk-in

## 19 SPRINGFIELD CRESCENT, BELLA VISTA

## DISCLAIMER:

PLANS SHOWN ARE FOR MARKETING PURPOSES ONLY, ALL DIMENSIONS ARE APPROXIMATE AND NOT TO SCALE. THEY ARE SUBJECT TO ERRORS AND INACCURACIES AND NO LIABILITY WILL BE ACCEPTED. INTERESTED PARTIES SHOULD MAKE THEIR OWN INQUIRIES.