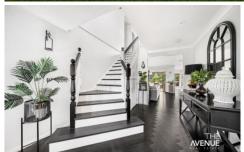

## Features:

- Grand entry foyer with monochromatic staircase leading to the formal lounge and dining rooms
- Relaxed living at the rear of the home with a generous family room, meals area and a games room, large enough