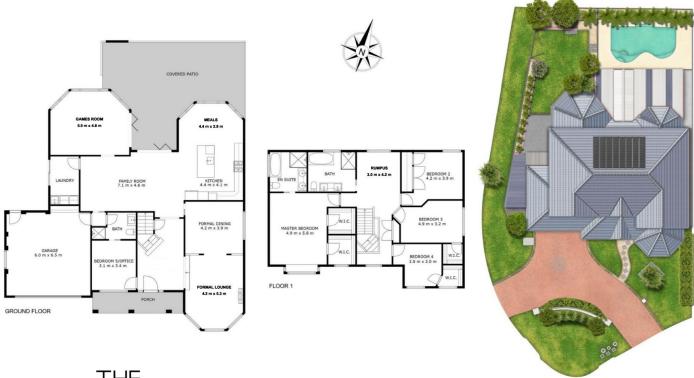

## Features:

- Grand entry foyer with monochromatic staircase leading to the formal lounge and dining rooms
- Relaxed living at the rear of the home with a generous family room, meals area and a games room, large enough

PLANS SHOWN ARE FOR MARKETING PURPOSES ONLY. ALL DIMENSIONS ARE APPROXIMATE AND NOT TO SCALE. THEY ARE SUBJECT TO ERRORS AND INACCURACIES AND NO LIABILITY WILL BE ACCEPTED. INTERESTED PARTIES SHOULD MAKE THEIR OWN INQUIRES.