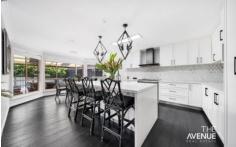

The heart of the home is a stunning modern kitchen featuring an inviting island breakfast bar, 40mm stone benchtops, and ample storage which seamlessly integrates with the family, meals, and outdoor alfresco area, it is perfect for both daily living and entertaining.