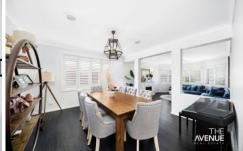

## Features:

- Grand entry foyer with monochromatic staircase leading to the formal lounge and dining rooms
- Relaxed living at the rear of the home with a generous family room, meals area and a games room, large enough