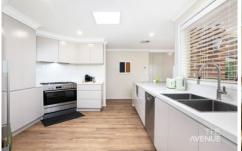

Recently fully renovated gas kitchen with an abundance of storage options is the hub of the home and connects seamlessly with the meals area and outdoor alfresco. Separate formal lounge and dining along with a rumpus / games room ensure there's many options for the whole family to enjoy.