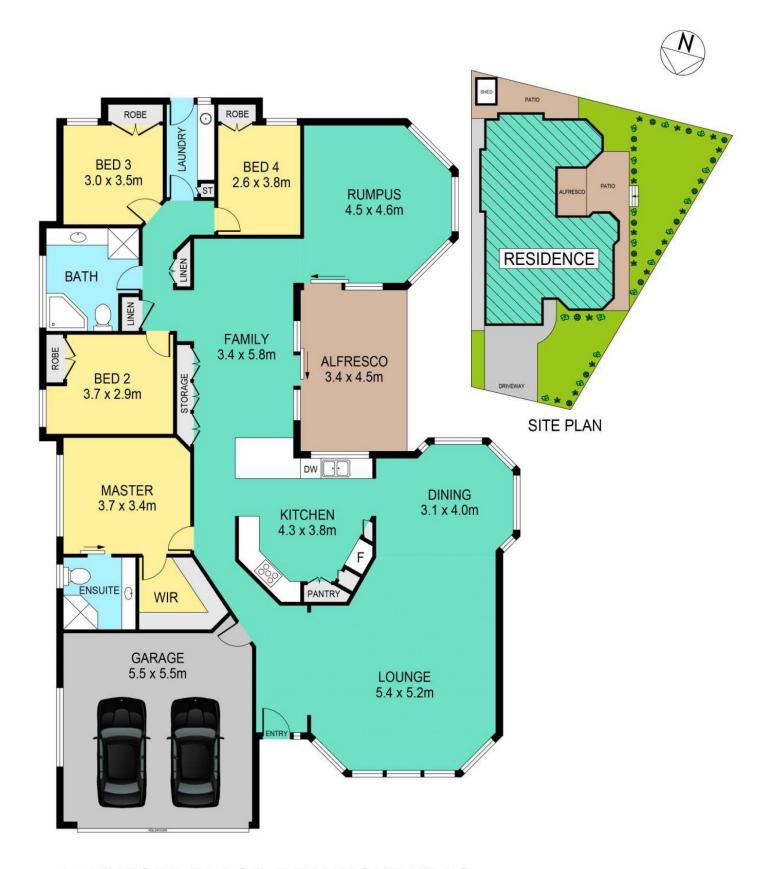

## 15 Linford Place Beaumont Hills NSW

Nestled in a cul-de-sac location, this 4-bedroom single level family home is perfectly suited for a young family or even downsizers. Set on a generous 560m2 of land there's plenty of room for the kids to play and the family to entertain.

Recently fully renovated gas kitchen with an abundance of storage options is the hub of the home and connects seamlessly with the meals area and outdoor alfresco. Separate formal lounge and dining along with a rumpus / games room ensure there's many options for the whole family to enjoy.