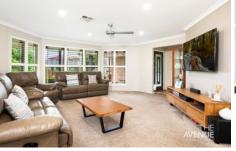

Recently fully renovated gas kitchen with an abundance of storage options is the hub of the home and connects seamlessly with the meals area and outdoor alfresco. Separate formal lounge and dining along with a rumpus / games room ensure there's many options for the whole family to enjoy.