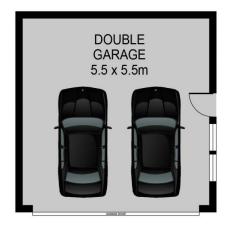

**GROUND FLOOR** 

| INTERNAL | 170sqm |
|----------|--------|
| EXTERNAL | 36sqm  |
| GARAGE   | 30sqm  |