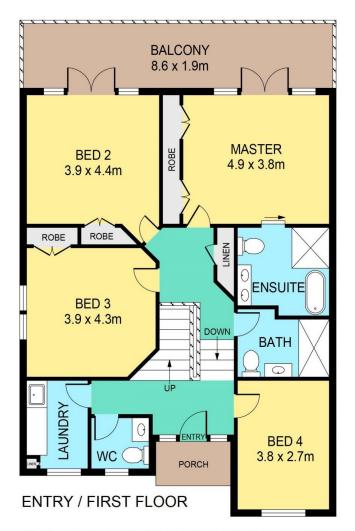

## 2/6 RIPLEY GLADE, BELLA VISTA

| INTERNAL | 170sqm |
|----------|--------|
| EXTERNAL | 36sqm  |
| GARAGE   | 30sqm  |