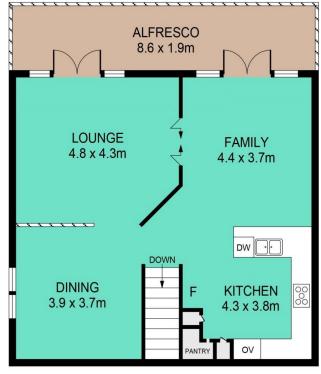

**GROUND FLOOR** 

| INTERNAL | 170sqm |
|----------|--------|
| EXTERNAL | 36sqm  |
| GARAGE   | 30sqm  |