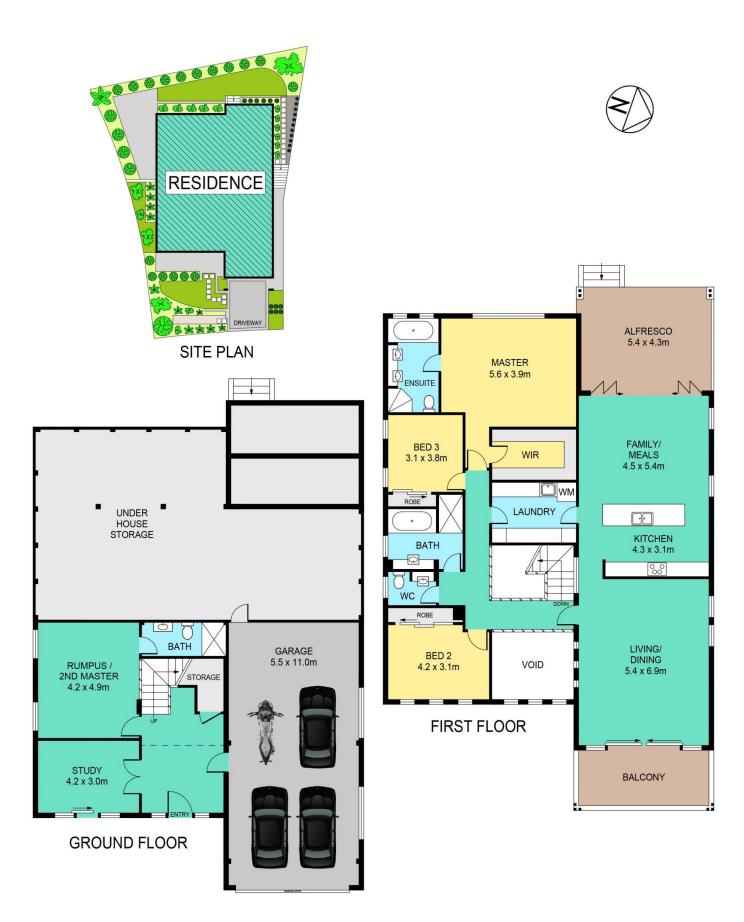

## 4 Macarthur Ridge Way Bella Vista NSW

Architecturally designed, this charming family residence, constructed by Mulpha, boasts an elevated position affording beautiful views of Bella Vista Farm. Perfect for those in pursuit of an upscale lifestyle, it features modern finishes and lies conveniently close to Norwest's coveted amenities.

The first level seamlessly connects living spaces to the serene garden and alfresco. Meanwhile, the ground level offers versatility with a second master or guest bedroom plus a home office.

With northerly aspect, the residence is flooded with natural light through its floor-to-ceiling sliding doors and welcoming foyer. Mornings are a delight on the spacious balcony, while the alfresco area is magical in the afternoon, overlooking an exquisitely landscaped garden, perfect

## DISCLAIMER:

PLANS SHOWN ARE FOR MARKETING PURPOSES ONLY, ALL DIMENSIONS ARE APPROXIMATE AND NOT TO SCALE. THEY ARE SUBJECT TO ERRORS AND INACCURACIES AND NO LIABILITY WILL BE ACCEPTED. INTERESTED PARTIES SHOULD MAKE THEIR OWN INQUIRIES.

| INTERNAL | 363sqm |
|----------|--------|
| EXTERNAL | 35sqm  |
| GARAGE   | 60sqm  |