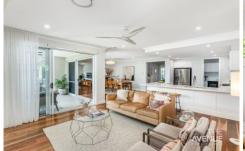

A balance of cool colours and large windows provide a light and bright feel to the abundant internal living spaces. The brick and stone façade with a steeply pitched roof and commanding 25m street frontage create a wonderful street-scape.

#### Featuring:

- Open floor plan that seamlessly transitions between indoor and outdoor living spaces
- Expansive kitchen with wraparound stone island bench,