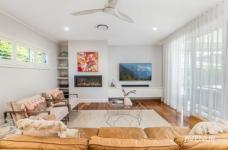

A balance of cool colours and large windows provide a light and bright feel to the abundant internal living spaces. The brick and stone façade with a steeply pitched roof and commanding 25m street frontage create a wonderful street-scape.

#### Featuring:

- Open floor plan that seamlessly transitions between indoor and outdoor living spaces
- Expansive kitchen with wraparound stone island bench,