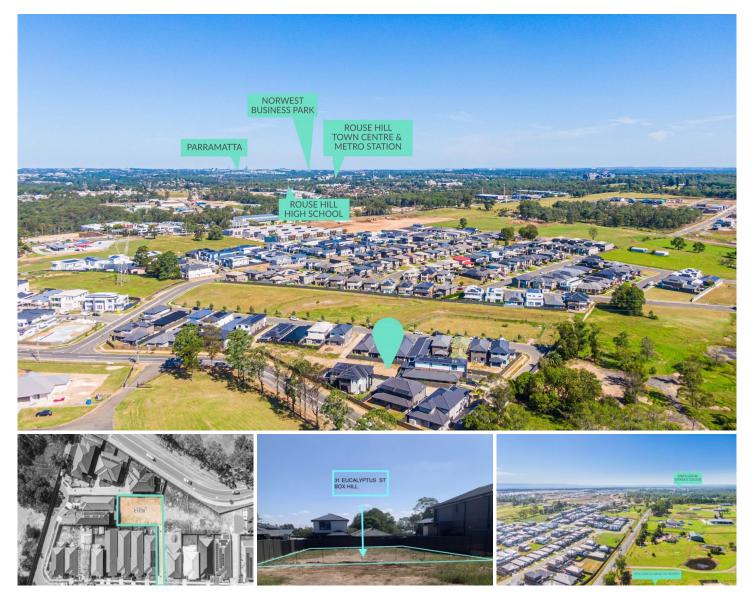

## **31 Eucalyptus Street Box Hill NSW**

Large Level 640m2 & Ready to Build !

If you're looking to build your Dream Home, then look no further than this exceptional opportunity !

Registered and ready to build on, this oversized 640m2 parcel of land is centrally located on the cusp of Rouse Hill Heights, taking full advantage of the best Schools, Transport, Shopping Centres and Parklands the Hills District has to offer.

Location:

3.1km or 5 minute drive to Rouse Hill Town Centre & Metro Rail

4.8km or 8 minute drive to Santa Sophia College

3.5km or 6 minute drive to Our Lady of Angels Primary

Price : \$970,000 Land Size : 640 sqm