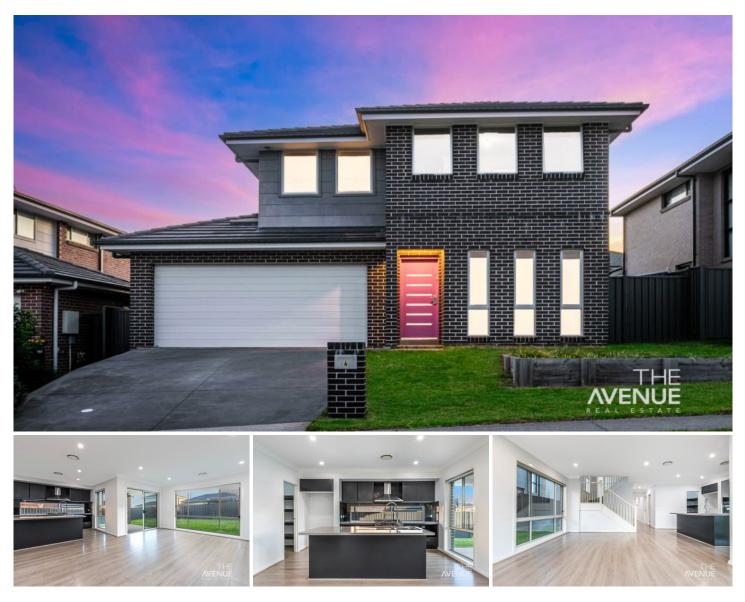

## 4 Old Trafford Crescent North Kellyville NSW

This modern double-storey home embodies modern living, and it's superbly situated on the high side of a quiet street with all the conveniences nearby.

Upstairs features four bedrooms, including the master bedroom with an ensuite and walk-in robe. There's also a family room, ideal for kids study or games area. In addition to the four bedrooms, there's a study room on the ground level adjacent to the lounge room.

## Other features and attributes:

? Modern and bright kitchen with gas cooktop, stone benchtop, walk-in pantry and stainless steel appliances

- ? North-east facing aspect
- ? Powder room downstairs
- ? Approximately 500m walk to North Kellyville Square
- ? Approximately 1.5km to The North Village

Price: \$ 1,571,000Land Size: 405 sqmView: https://www.theavenuerealestate.com.au/79

https://www.theavenuerealestate.com.au

Real Estate Agents and Property Managers in Kellyville, Castle Hill, Bella Vista, Norwest, North Kellyville, Baulkham H