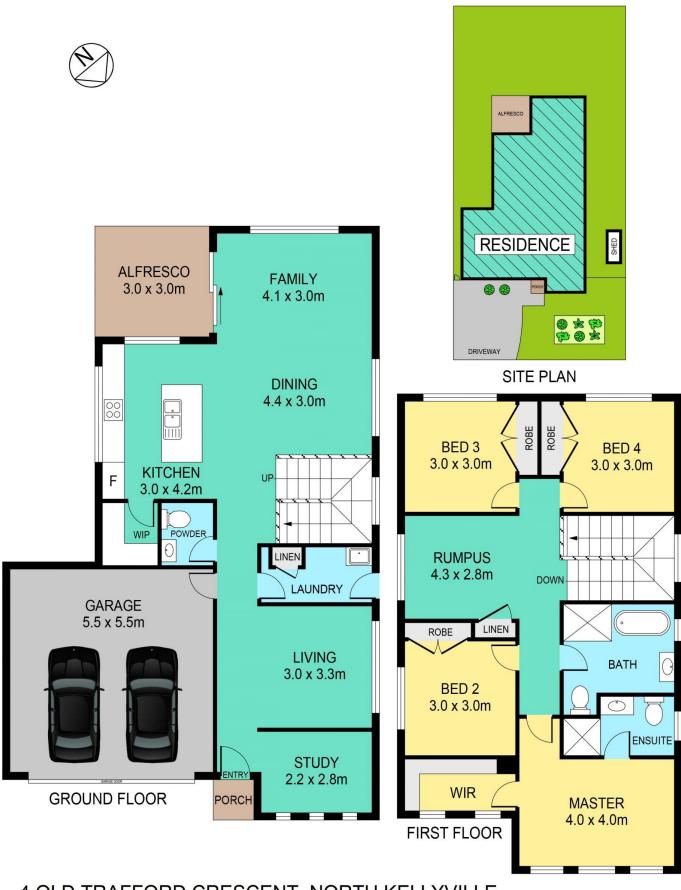

## 4 Old Trafford Crescent North Kellyville NSW

This modern double-storey home embodies modern living, and it's superbly situated on the high side of a quiet street with all the conveniences nearby.

Upstairs features four bedrooms, including the master bedroom with an ensuite and walk-in robe. There's also a family room, ideal for kids study or games area. In addition to the four bedrooms, there's a study room on the ground level adjacent to the lounge room.

## Other features and attributes:

? Modern and bright kitchen with gas cooktop, stone benchtop, walk-in pantry and stainless steel appliances

- ? North-east facing aspect
- ? Powder room downstairs
- ? Approximately 500m walk to North Kellyville Square
- ? Approximately 1.5km to The North Village

## 4 OLD TRAFFORD CRESCENT, NORTH KELLYVILLE

## DISCLAIMER:

PLANS SHOWN ARE FOR MARKETING PURPOSES ONLY, ALL DIMENSIONS ARE APPROXIMATE AND NOT TO SCALE. THEY ARE SUBJECT TO ERRORS AND INACCURACIES AND NO LIABILITY WILL BE ACCEPTED. INTERESTED PARTIES SHOULD MAKE THEIR OWN INQUIRIES.

| INTERNAL | 170sqm |
|----------|--------|
| EXTERNAL | 10sqm  |
| GARAGE   | 30sqm  |