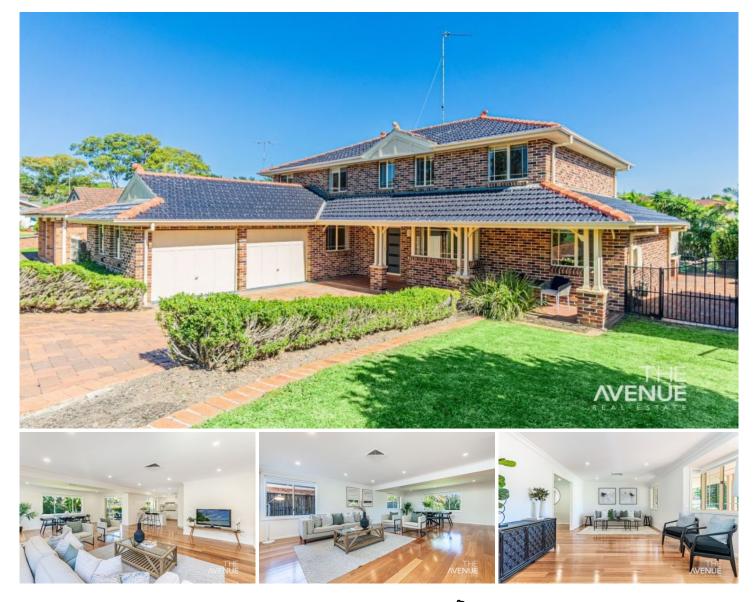

## 10 Springfield Crescent Bella Vista NSW

Discover the perfect blend of tranquillity and practicality with this impeccably maintained family residence, nestled in a serene locale and boasting an array of desirable features. Located in the coveted Matthew Pearce catchment, this home offers not just a residence, but a lifestyle.

The newly updated kitchen is the hub of the house complete with sleek stone benchtops and splashback, overlooking the spacious tropical backyard with a sparkling swimming pool.

Sunny and airy living spaces beckon you to relax and create cherished memories with loved ones, while the spacious alfresco area, complete with a brand-new natural gas BBQ, sets the stage for unforgettable outdoor entertaining experiences.

## 5 🛤 3 🚔 2 🛱

| Price      | : \$ 2,650,000 |
|------------|----------------|
| I and Size | • 842 sam      |

Size : 842 sqm

View : https://www.theavenuerealestate.com.au/79 80620

Sherry Soheili 0406 048 133