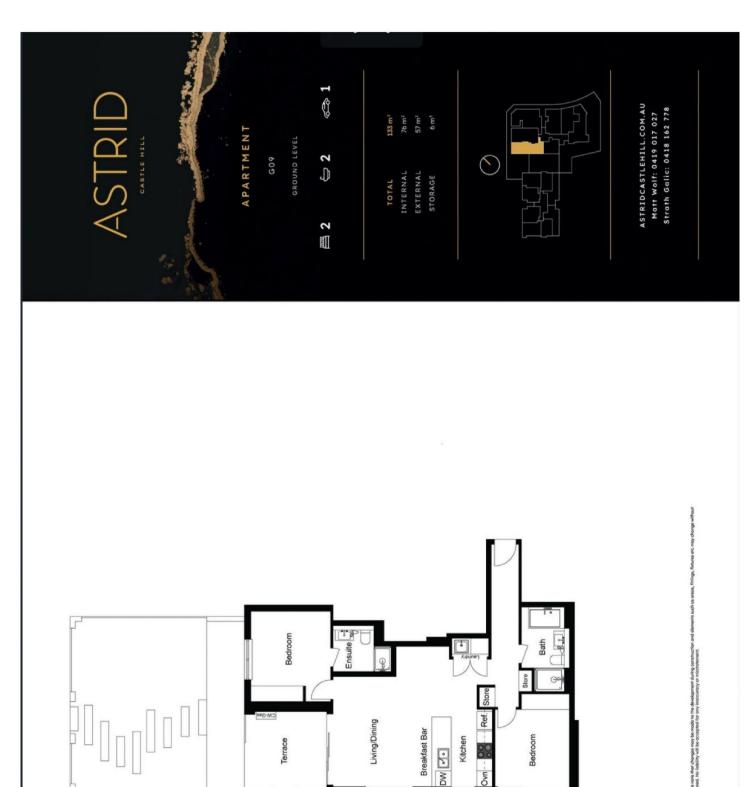

2 🛤 2 🚰 1 🚘

Price : Priced from \$715,000

View : https://www.theavenuerealestate.com.au/798765

Chris De Celis 02 9634 3444

Breakfast Bar

Terrace

Kitchen

DW v

Bedroom

that changes may

Updated January 2022 - Note: notice, All parties should rely (