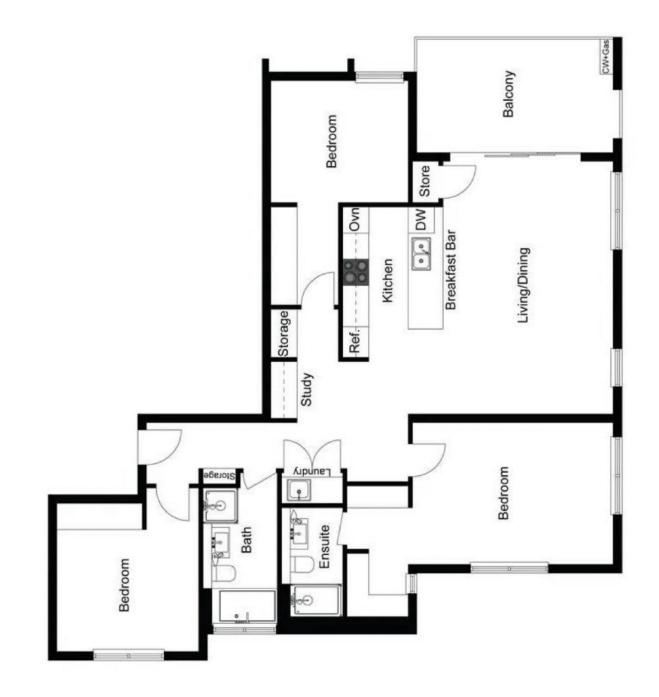

2 🛤 2 🚰 1 🚘

Price : Priced from \$715,000

View : https://www.theavenuerealestate.com.au/798765

Chris De Celis 02 9634 3444

Breakfast Bar

Terrace

Kitchen

DW v