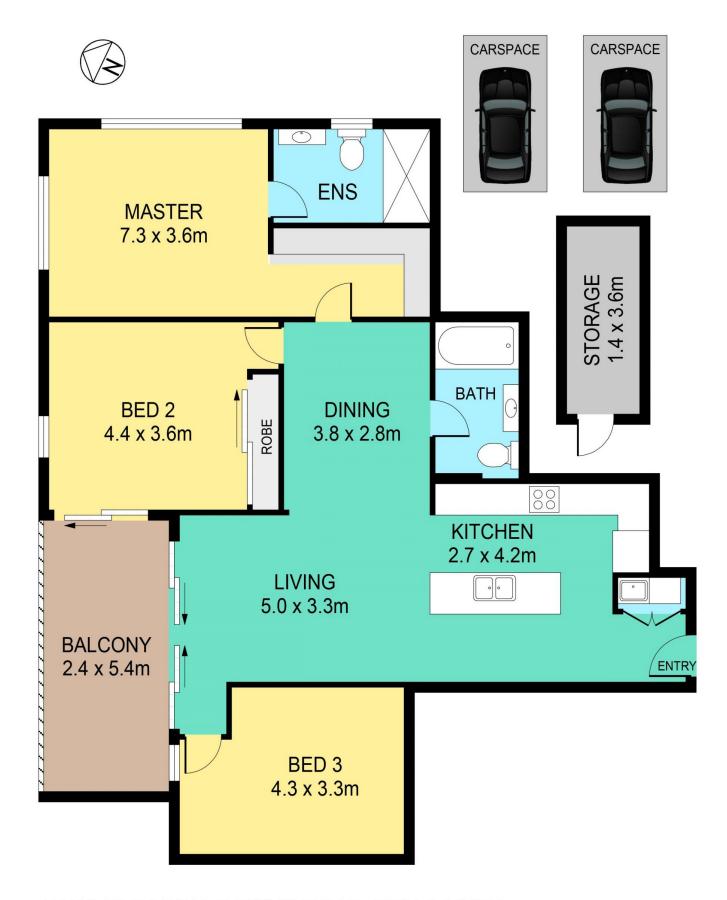

## 51/40-52 BARINA DOWNS ROAD, BELLA VISTA

## DISCLAIMER

PLANS SHOWN ARE FOR MARKETING PURPOSES ONLY, ALL DIMENSIONS ARE APPROXIMATE AND NOT TO SCALE. THEY ARE SUBJECT TO ERRORS AND INACCURACIES AND NO LIABILITY WILL BE ACCEPTED. INTERESTED PARTIES SHOULD MAKE THEIR OWN INQUIRIES.

| INTERNAL | 107sqm |
|----------|--------|
| EXTERNAL | 13sqm  |
| PARKING  | 27sqm  |