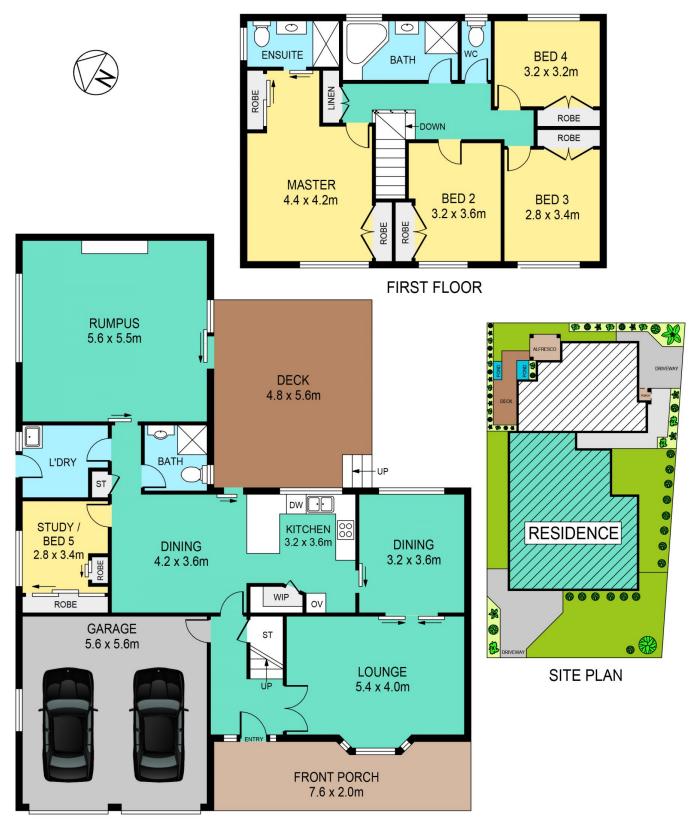

## 25 Bingara Crescent Bella Vista NSW

Perfectly positioned on a corner block and boasting a low-maintenance yard, this spacious and flexible family home is perfect for your growing or established family. Located in the Matthew Pearce School catchment, as well as being minutes from shops and bus stops, this home will not disappoint!

## Property Attributes & Inclusions:

- Flexible floorplan on the ground floor with two options for living room spaces and dining room spaces
- Large kitchen with gas cooking, dishwasher, and walk-in pantry
- One well-sized bedroom downstairs with a built-in wardrobe
- Convenient powder room with shower
- Huge internal laundry with ample storage

5 **4** 3 **4** 2 **4** 

**Price:** \$850 pw

View: https://www.theavenuerealestate.com.au/800117

4

Mahhab Habkouk 02 9634 3444

**GROUND FLOOR** 

## 25 BINGARA CRESCENT, BELLA VISTA

## DISCLAIMER:

PLANS SHOWN ARE FOR MARKETING PURPOSES ONLY, ALL DIMENSIONS ARE APPROXIMATE AND NOT TO SCALE. THEY ARE SUBJECT TO ERRORS AND INACCURACIES AND NO LIABILITY WILL BE ACCEPTED. INTERESTED PARTIES SHOULD MAKE THEIR OWN INQUIRIES.

| INTERNAL | 198sqm |
|----------|--------|
| EXTERNAL | 41sqm  |
| GARAGE   | 31sqm  |