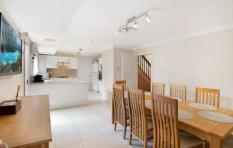

## Property Attributes & Inclusions:

- Flexible floorplan on the ground floor with two options for living room spaces and dining room spaces
- Large kitchen with gas cooking, dishwasher, and walk-in pantry
- One well-sized bedroom downstairs with a built-in wardrobe
- Convenient powder room with shower
- Huge internal laundry with ample storage