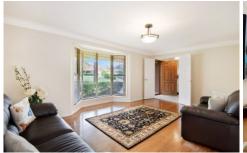

## Property Attributes & Inclusions:

- Flexible floorplan on the ground floor with two options for living room spaces and dining room spaces
- Large kitchen with gas cooking, dishwasher, and walk-in pantry
- One well-sized bedroom downstairs with a built-in wardrobe
- Convenient powder room with shower
- Huge internal laundry with ample storage